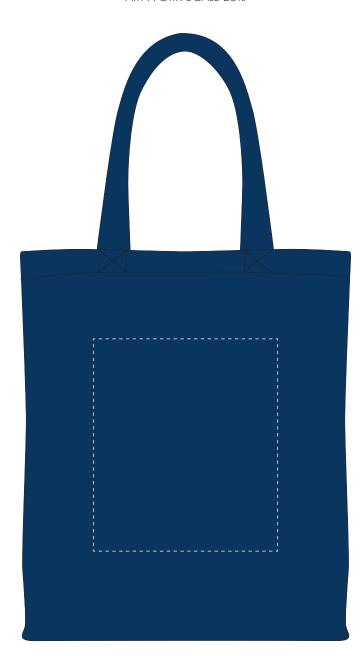

Your Ref: Quantity: Product Code: QB0560
Our Ref: Version: 1 Product Colour: NAVY BLUE

**PRINTING CONCERNS:** 

We stock this item in the following colours

## **PANTONE REFERENCE(S)**

♣ Full colour printing

ARTWORK SCALE 25%

Product Image for visualisation - colours may vary

## The dashed line is to demonstrate print area and will not appear on your printed item

| Max print area: 195mm x 225mm | <br> | <br> |  |
|-------------------------------|------|------|--|
|                               |      |      |  |
|                               |      |      |  |
|                               |      |      |  |
|                               |      |      |  |
|                               |      |      |  |
|                               |      |      |  |
|                               |      |      |  |
|                               |      |      |  |
|                               |      |      |  |
|                               |      |      |  |
|                               |      |      |  |
|                               |      |      |  |
|                               |      |      |  |
|                               |      |      |  |
|                               |      |      |  |
|                               |      |      |  |
|                               |      |      |  |
|                               |      |      |  |
|                               |      |      |  |
|                               |      |      |  |
|                               |      |      |  |
|                               |      |      |  |
|                               |      |      |  |
|                               |      |      |  |
|                               |      |      |  |
|                               |      |      |  |
|                               |      |      |  |
|                               |      |      |  |
|                               |      |      |  |
|                               |      |      |  |
|                               |      |      |  |
|                               |      |      |  |
|                               |      |      |  |
|                               |      |      |  |
|                               |      |      |  |
|                               |      |      |  |
|                               |      |      |  |
|                               |      | <br> |  |